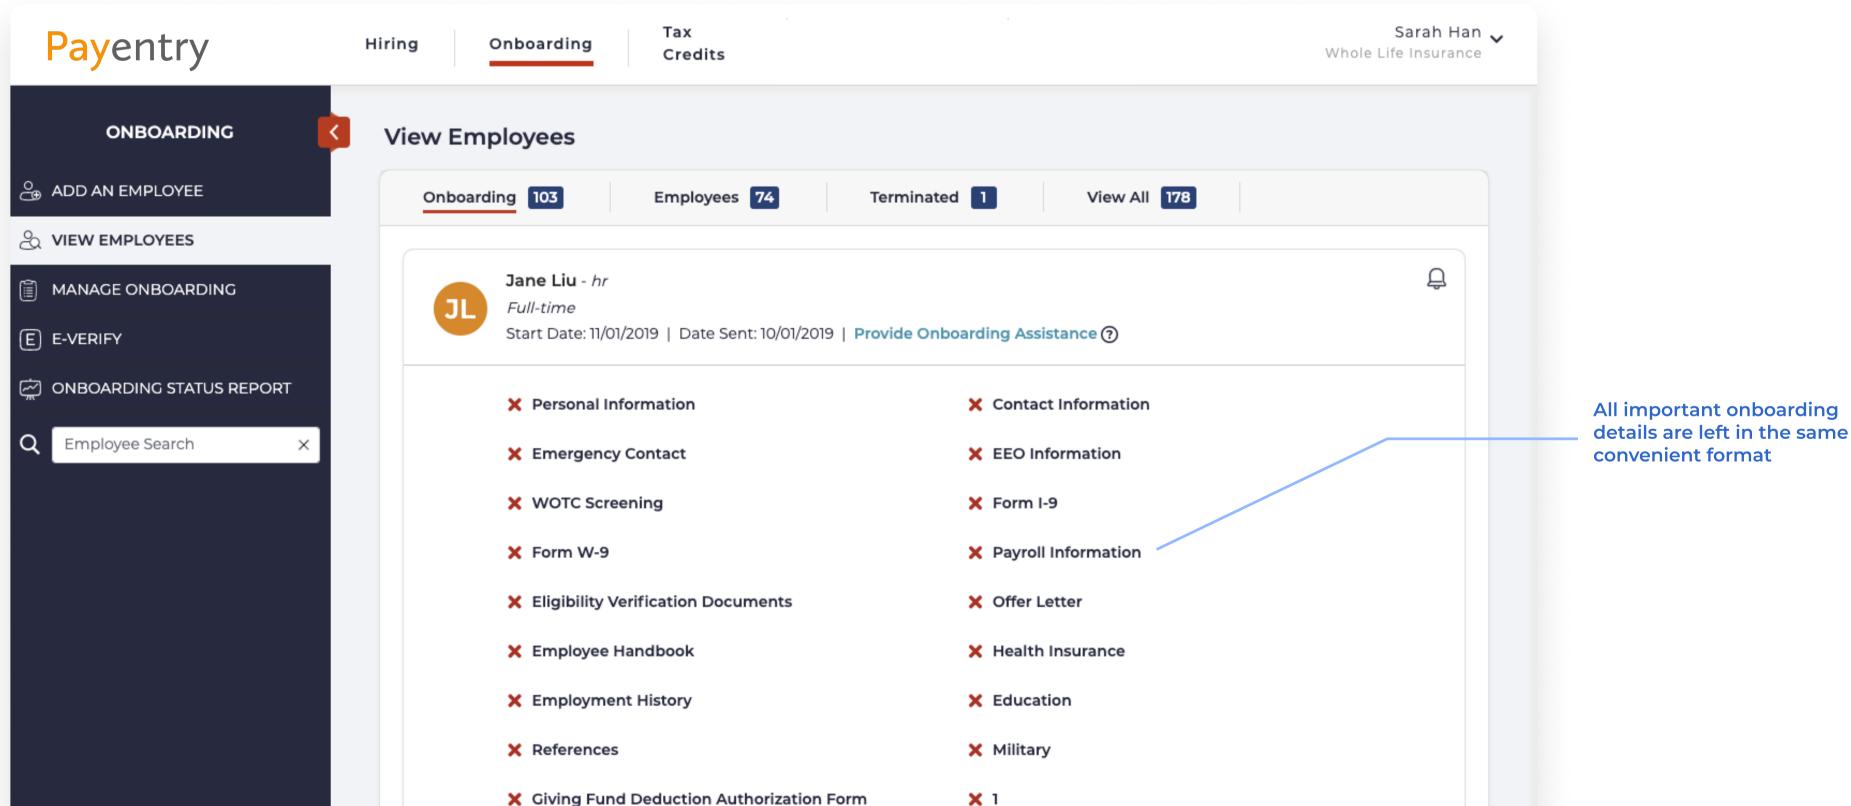

# Onboarding

### Hiring, Onboardig, WOTC

We gave a fresher look to the onboarding section to help you focus on the work that matters the most.

| Image: Semergency Contact Image: Semergency Contact   Image: Sem | <ul> <li>Form W-4</li> <li>Eligibility Verification Documents</li> <li>E-Verify <u>Complete Employer Side</u></li> </ul> | Personal Information                                   |                                   |
|------------------------------------------------------------------------------------------------------------------------------------------------------------------------------------------------------------------------------------------------------------------------------------------------------------------------------------------------------------------------------------------------------------------------------------------------------------------------------------------------------------------------------------------------------------------------------------------------------------------------------------------------------------------------------------------------------------------------------------------------------------------------------------------------------------------------------------------------------------------------------------------------------------------------------------------------------------------------------------------------------------------------------------------------------------------------------------------------------------------------------------------------------------------------------------------------------------------------------------------------------------------------------------------------------------------------------------------------------------------------------------------------------------------|--------------------------------------------------------------------------------------------------------------------------|--------------------------------------------------------|-----------------------------------|
| Eligibility Verification Documents     E-Verify <u>Complete Employer Side</u>                                                                                                                                                                                                                                                                                                                                                                                                                                                                                                                                                                                                                                                                                                                                                                                                                                                                                                                                                                                                                                                                                                                                                                                                                                                                                                                                    | Eligibility Verification Documents     E-Verify Complete Employer Side                                                   | Emergency Contact                                      | 🗙 Form I-9                        |
|                                                                                                                                                                                                                                                                                                                                                                                                                                                                                                                                                                                                                                                                                                                                                                                                                                                                                                                                                                                                                                                                                                                                                                                                                                                                                                                                                                                                                  |                                                                                                                          | Sorm W-4                                               | × Payroll Information             |
| Last Reminder: 07/25/2017 View Detail Delete                                                                                                                                                                                                                                                                                                                                                                                                                                                                                                                                                                                                                                                                                                                                                                                                                                                                                                                                                                                                                                                                                                                                                                                                                                                                                                                                                                     | Last Reminder: 07/25/2017 View Detail Delete                                                                             | <ul> <li>Eligibility Verification Documents</li> </ul> | X E-Verify Complete Employer Side |
|                                                                                                                                                                                                                                                                                                                                                                                                                                                                                                                                                                                                                                                                                                                                                                                                                                                                                                                                                                                                                                                                                                                                                                                                                                                                                                                                                                                                                  |                                                                                                                          | Last Reminder: 07/25/2017                              | View Detail Delete                |