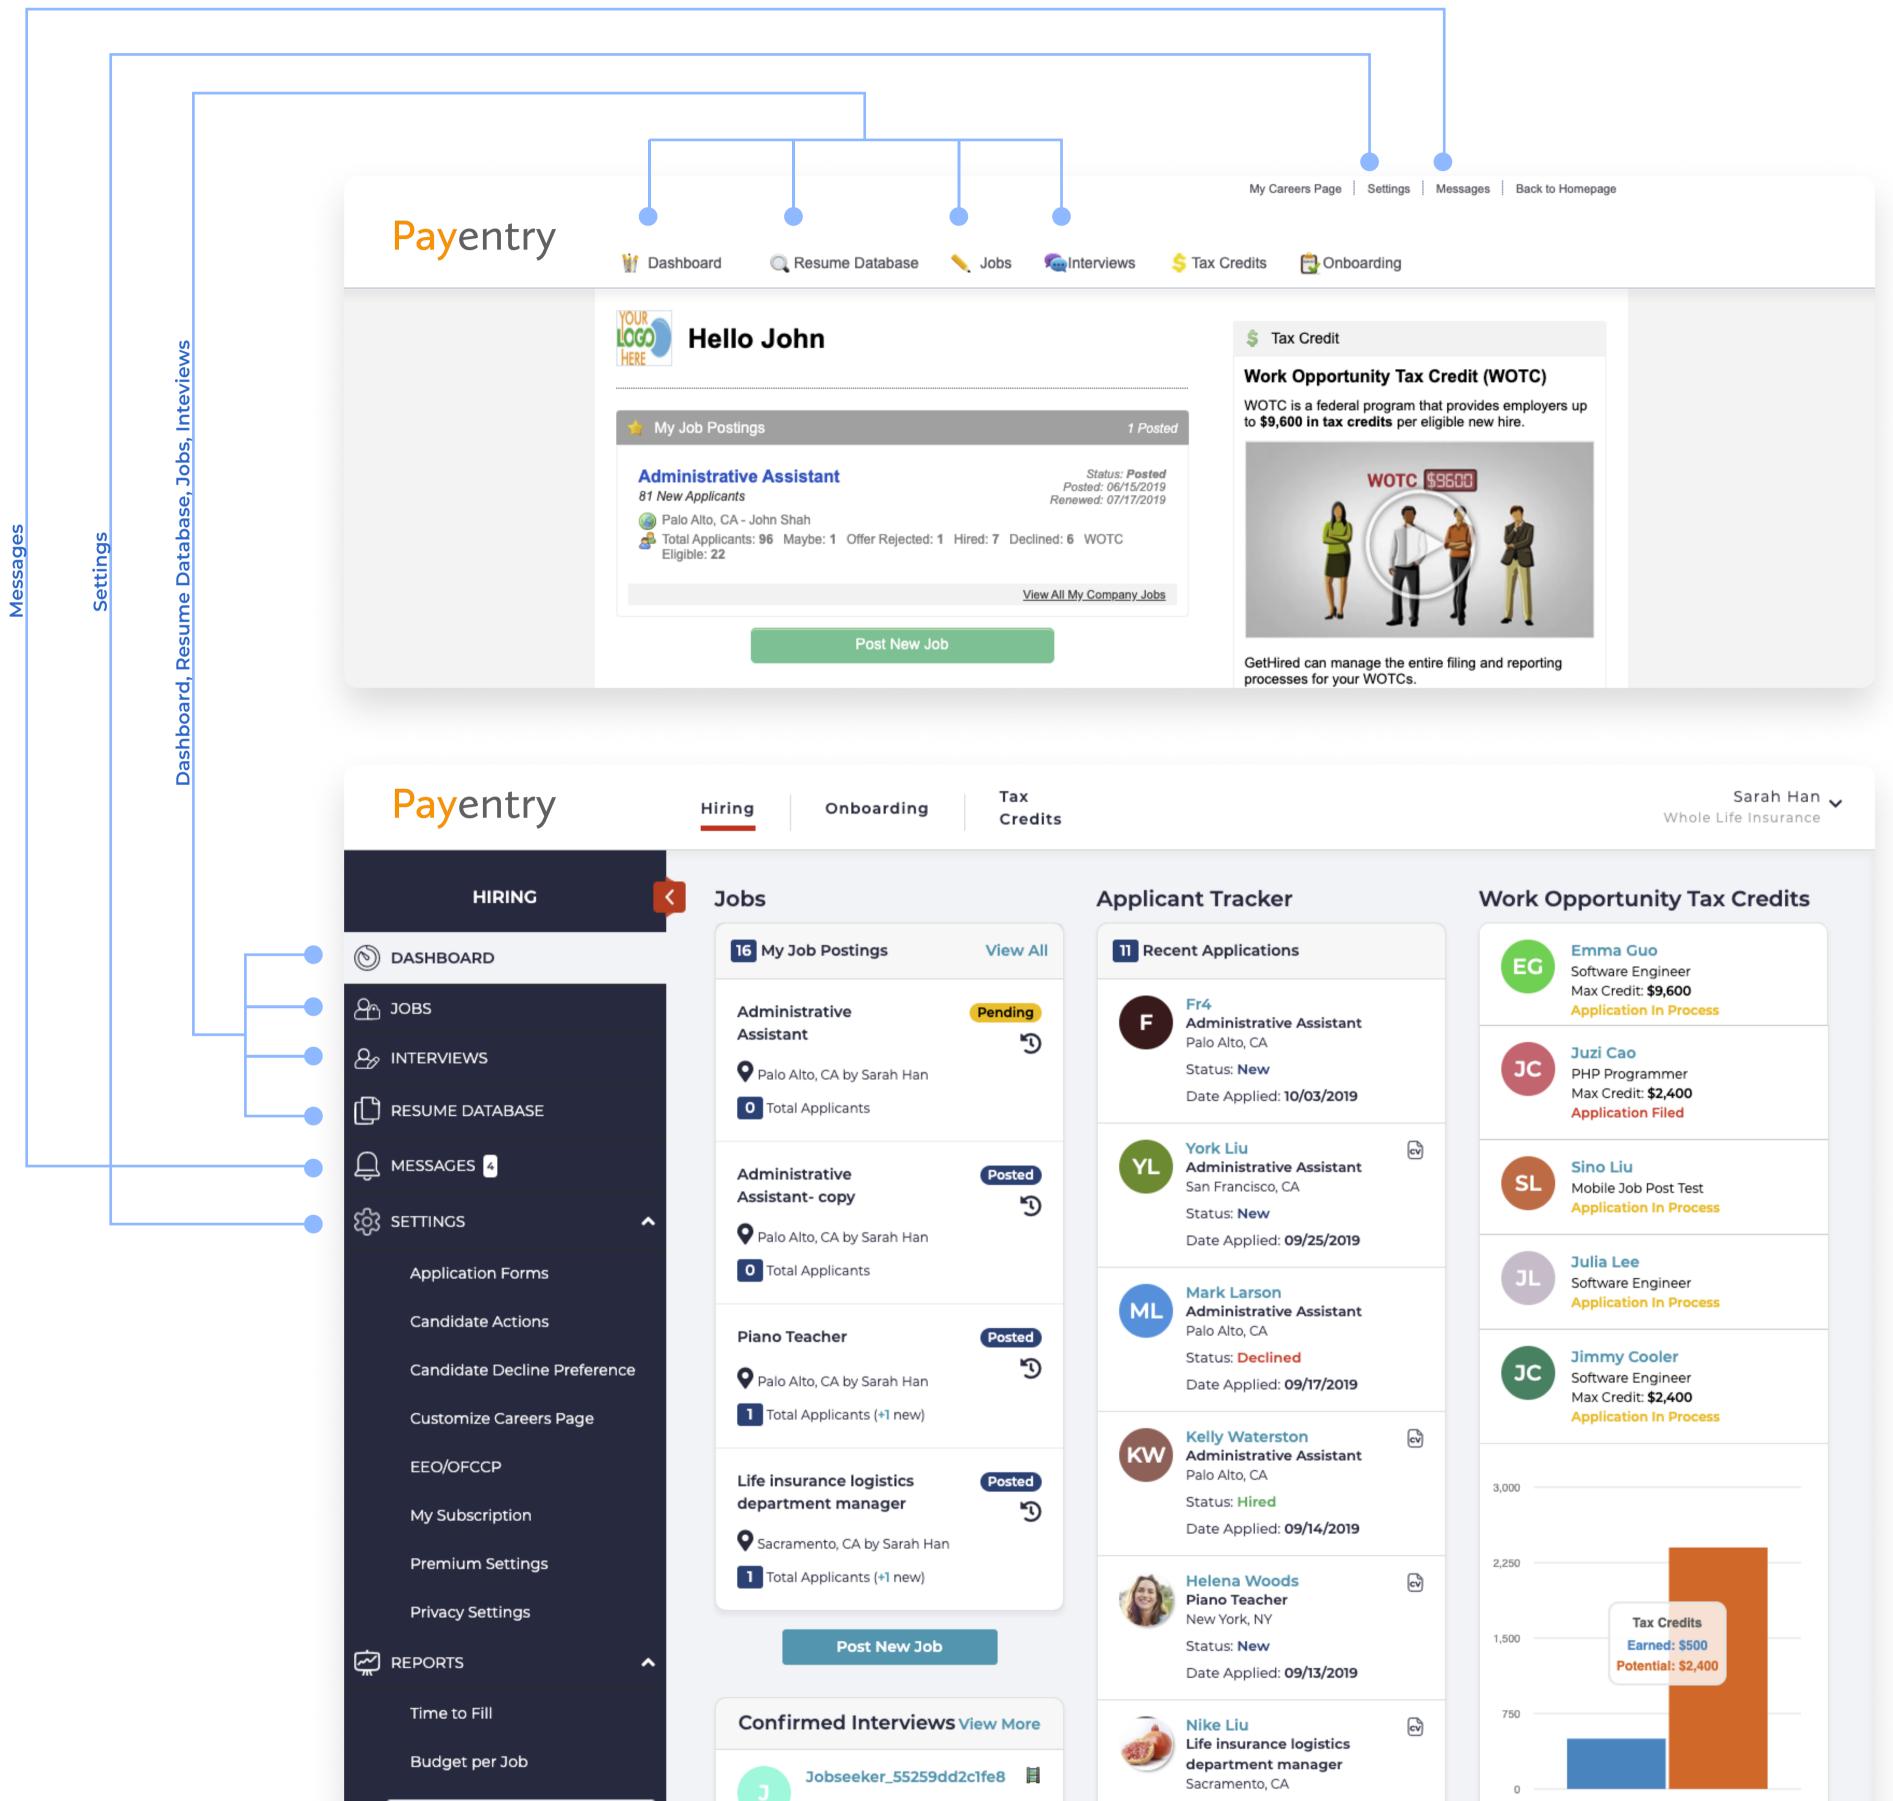

# Hiring: Navigation

### Hiring, Onboardig, WOTC

Now your most important "Hiring" menus are located in the left side menu of Hiring Product.

| Q Search Applicants | <ul> <li>Melbourne, VIC</li> <li>10-08-2015 9:00 am - 9:30 am</li> </ul> | Status: <b>New</b><br>Date Applied: <b>08/02/2019</b> | Tax Credits                    |
|---------------------|--------------------------------------------------------------------------|-------------------------------------------------------|--------------------------------|
|                     | Position:: <b>JS duplicated</b><br>Scheduled:: <b>Sarah Han</b>          | Lilly Liu<br>Administrative Assistant                 | Speak With a Tax Credit Expert |
|                     |                                                                          |                                                       |                                |