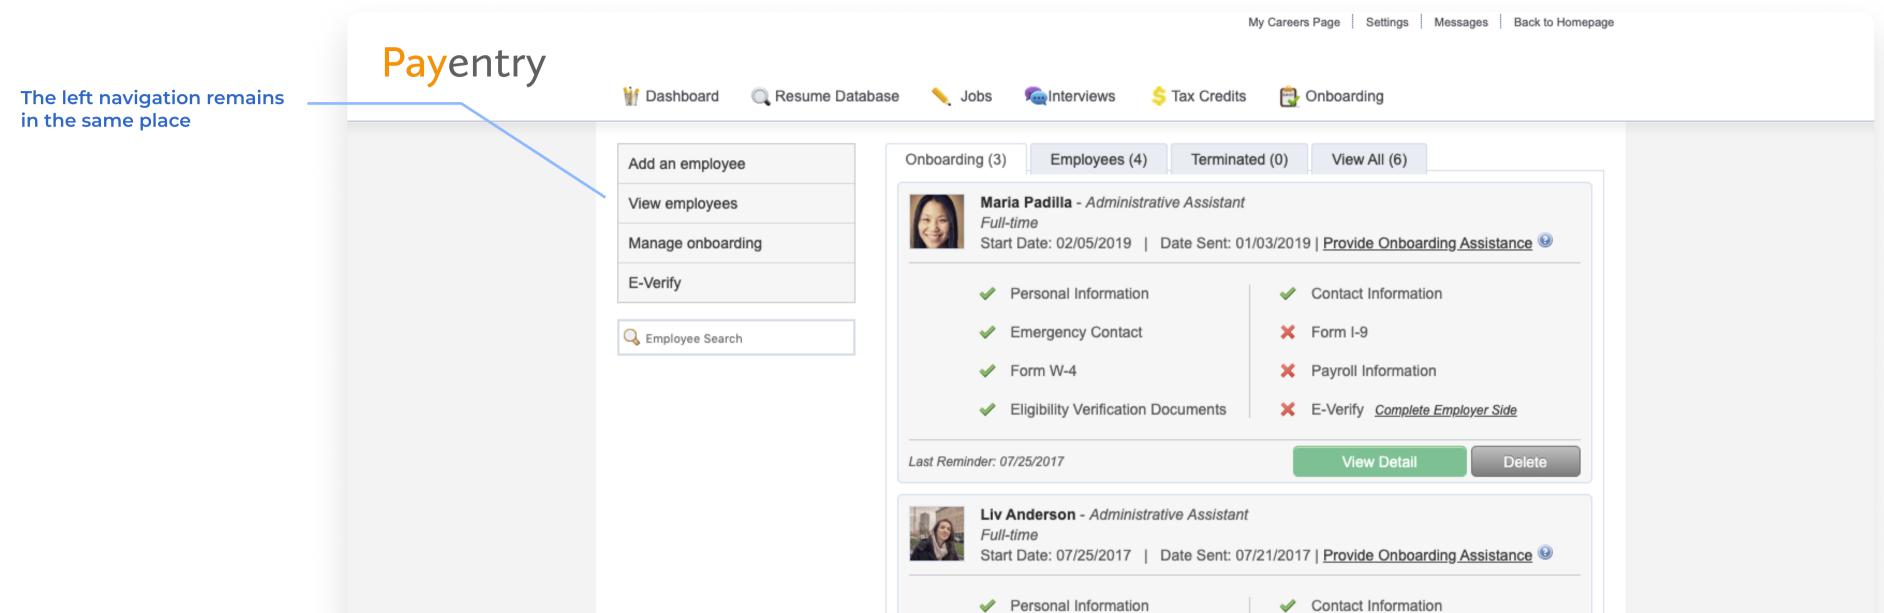

# Onboarding

### Hiring, Onboardig, WOTC

We gave a fresher look to the onboarding section to help you focus on the work that matters the most.

| Image: Semergency Contact Image: Semergency Contact   Image: Sem | <ul> <li>Form W-4</li> <li>Eligibility Verification Documents</li> <li>E-Verify <u>Complete Employer Side</u></li> </ul> | Personal Information                                   |                                   |
|------------------------------------------------------------------------------------------------------------------------------------------------------------------------------------------------------------------------------------------------------------------------------------------------------------------------------------------------------------------------------------------------------------------------------------------------------------------------------------------------------------------------------------------------------------------------------------------------------------------------------------------------------------------------------------------------------------------------------------------------------------------------------------------------------------------------------------------------------------------------------------------------------------------------------------------------------------------------------------------------------------------------------------------------------------------------------------------------------------------------------------------------------------------------------------------------------------------------------------------------------------------------------------------------------------------------------------------------------------------------------------------------------------------|--------------------------------------------------------------------------------------------------------------------------|--------------------------------------------------------|-----------------------------------|
| Eligibility Verification Documents     E-Verify <u>Complete Employer Side</u>                                                                                                                                                                                                                                                                                                                                                                                                                                                                                                                                                                                                                                                                                                                                                                                                                                                                                                                                                                                                                                                                                                                                                                                                                                                                                                                                    | Eligibility Verification Documents     E-Verify Complete Employer Side                                                   | Emergency Contact                                      | 🗙 Form I-9                        |
|                                                                                                                                                                                                                                                                                                                                                                                                                                                                                                                                                                                                                                                                                                                                                                                                                                                                                                                                                                                                                                                                                                                                                                                                                                                                                                                                                                                                                  |                                                                                                                          | Sorm W-4                                               | × Payroll Information             |
| Last Reminder: 07/25/2017 View Detail Delete                                                                                                                                                                                                                                                                                                                                                                                                                                                                                                                                                                                                                                                                                                                                                                                                                                                                                                                                                                                                                                                                                                                                                                                                                                                                                                                                                                     | Last Reminder: 07/25/2017 View Detail Delete                                                                             | <ul> <li>Eligibility Verification Documents</li> </ul> | X E-Verify Complete Employer Side |
|                                                                                                                                                                                                                                                                                                                                                                                                                                                                                                                                                                                                                                                                                                                                                                                                                                                                                                                                                                                                                                                                                                                                                                                                                                                                                                                                                                                                                  |                                                                                                                          | Last Reminder: 07/25/2017                              | View Detail Delete                |

| Civing Fund Deduction Authorization Form | <b>^</b> '                        |
|------------------------------------------|-----------------------------------|
| <b>×</b> 4                               | X E-Verify Complete Employer Side |
| 🏖 Run Background Check                   |                                   |
| Last Reminder: 07/25/2017                | Resend Onboarding Docs Delete     |
|                                          |                                   |