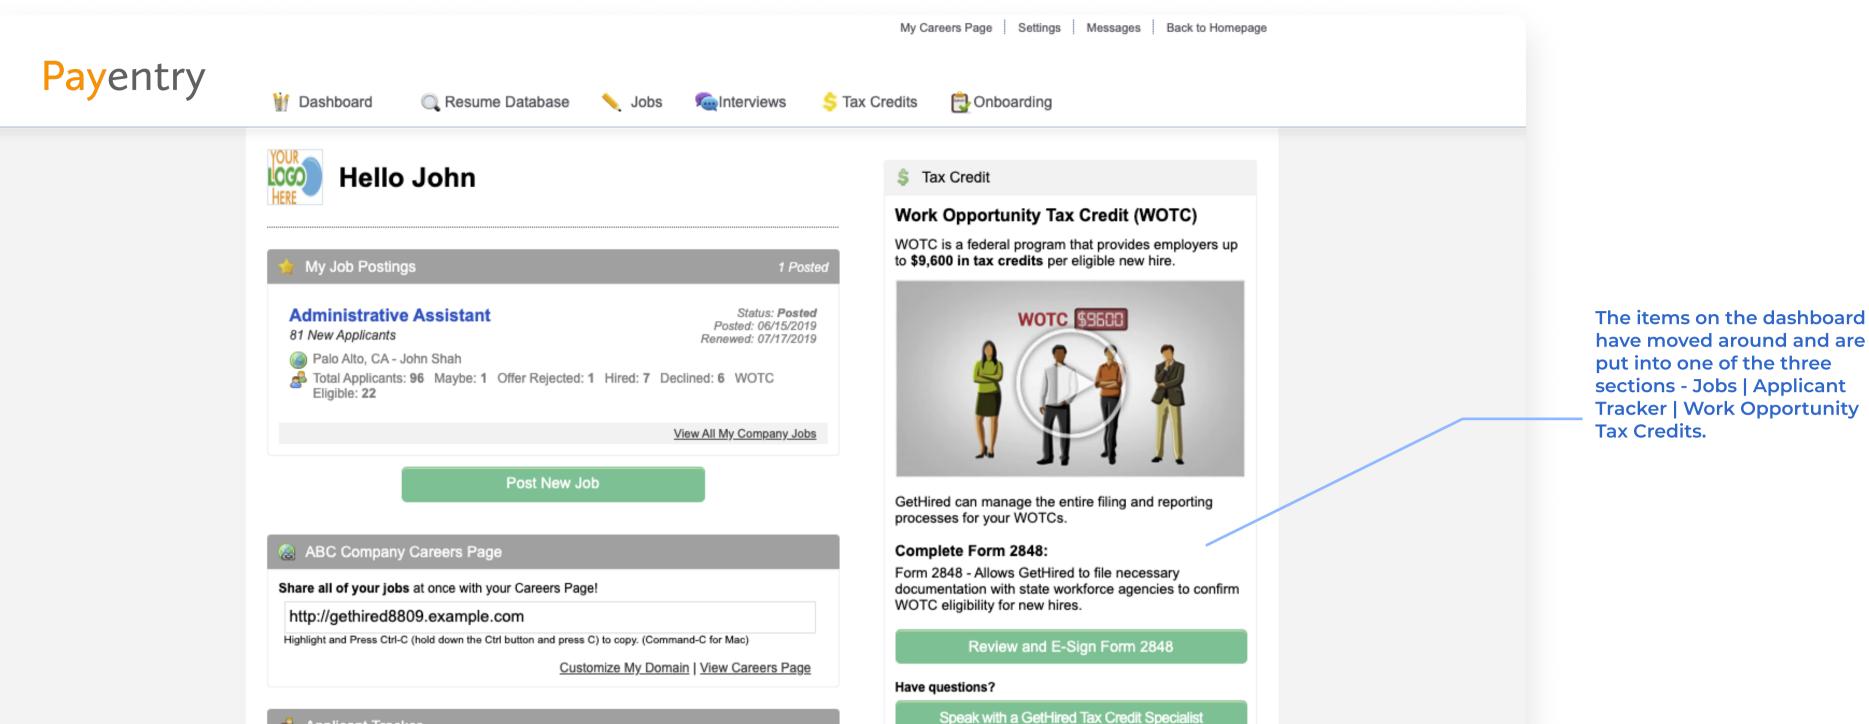

## Settings

#### Hiring, Onboardig, WOTC

#### Settings got grouped into 3 new sections

The first one related to the hiring product is now located under "Settings" on the left menu of "Hiring";
 If you click on the user name in the right upper corner you will find "Account Settings"
 If you click on the user name in the right upper corner you will find "Company Profile Settings"