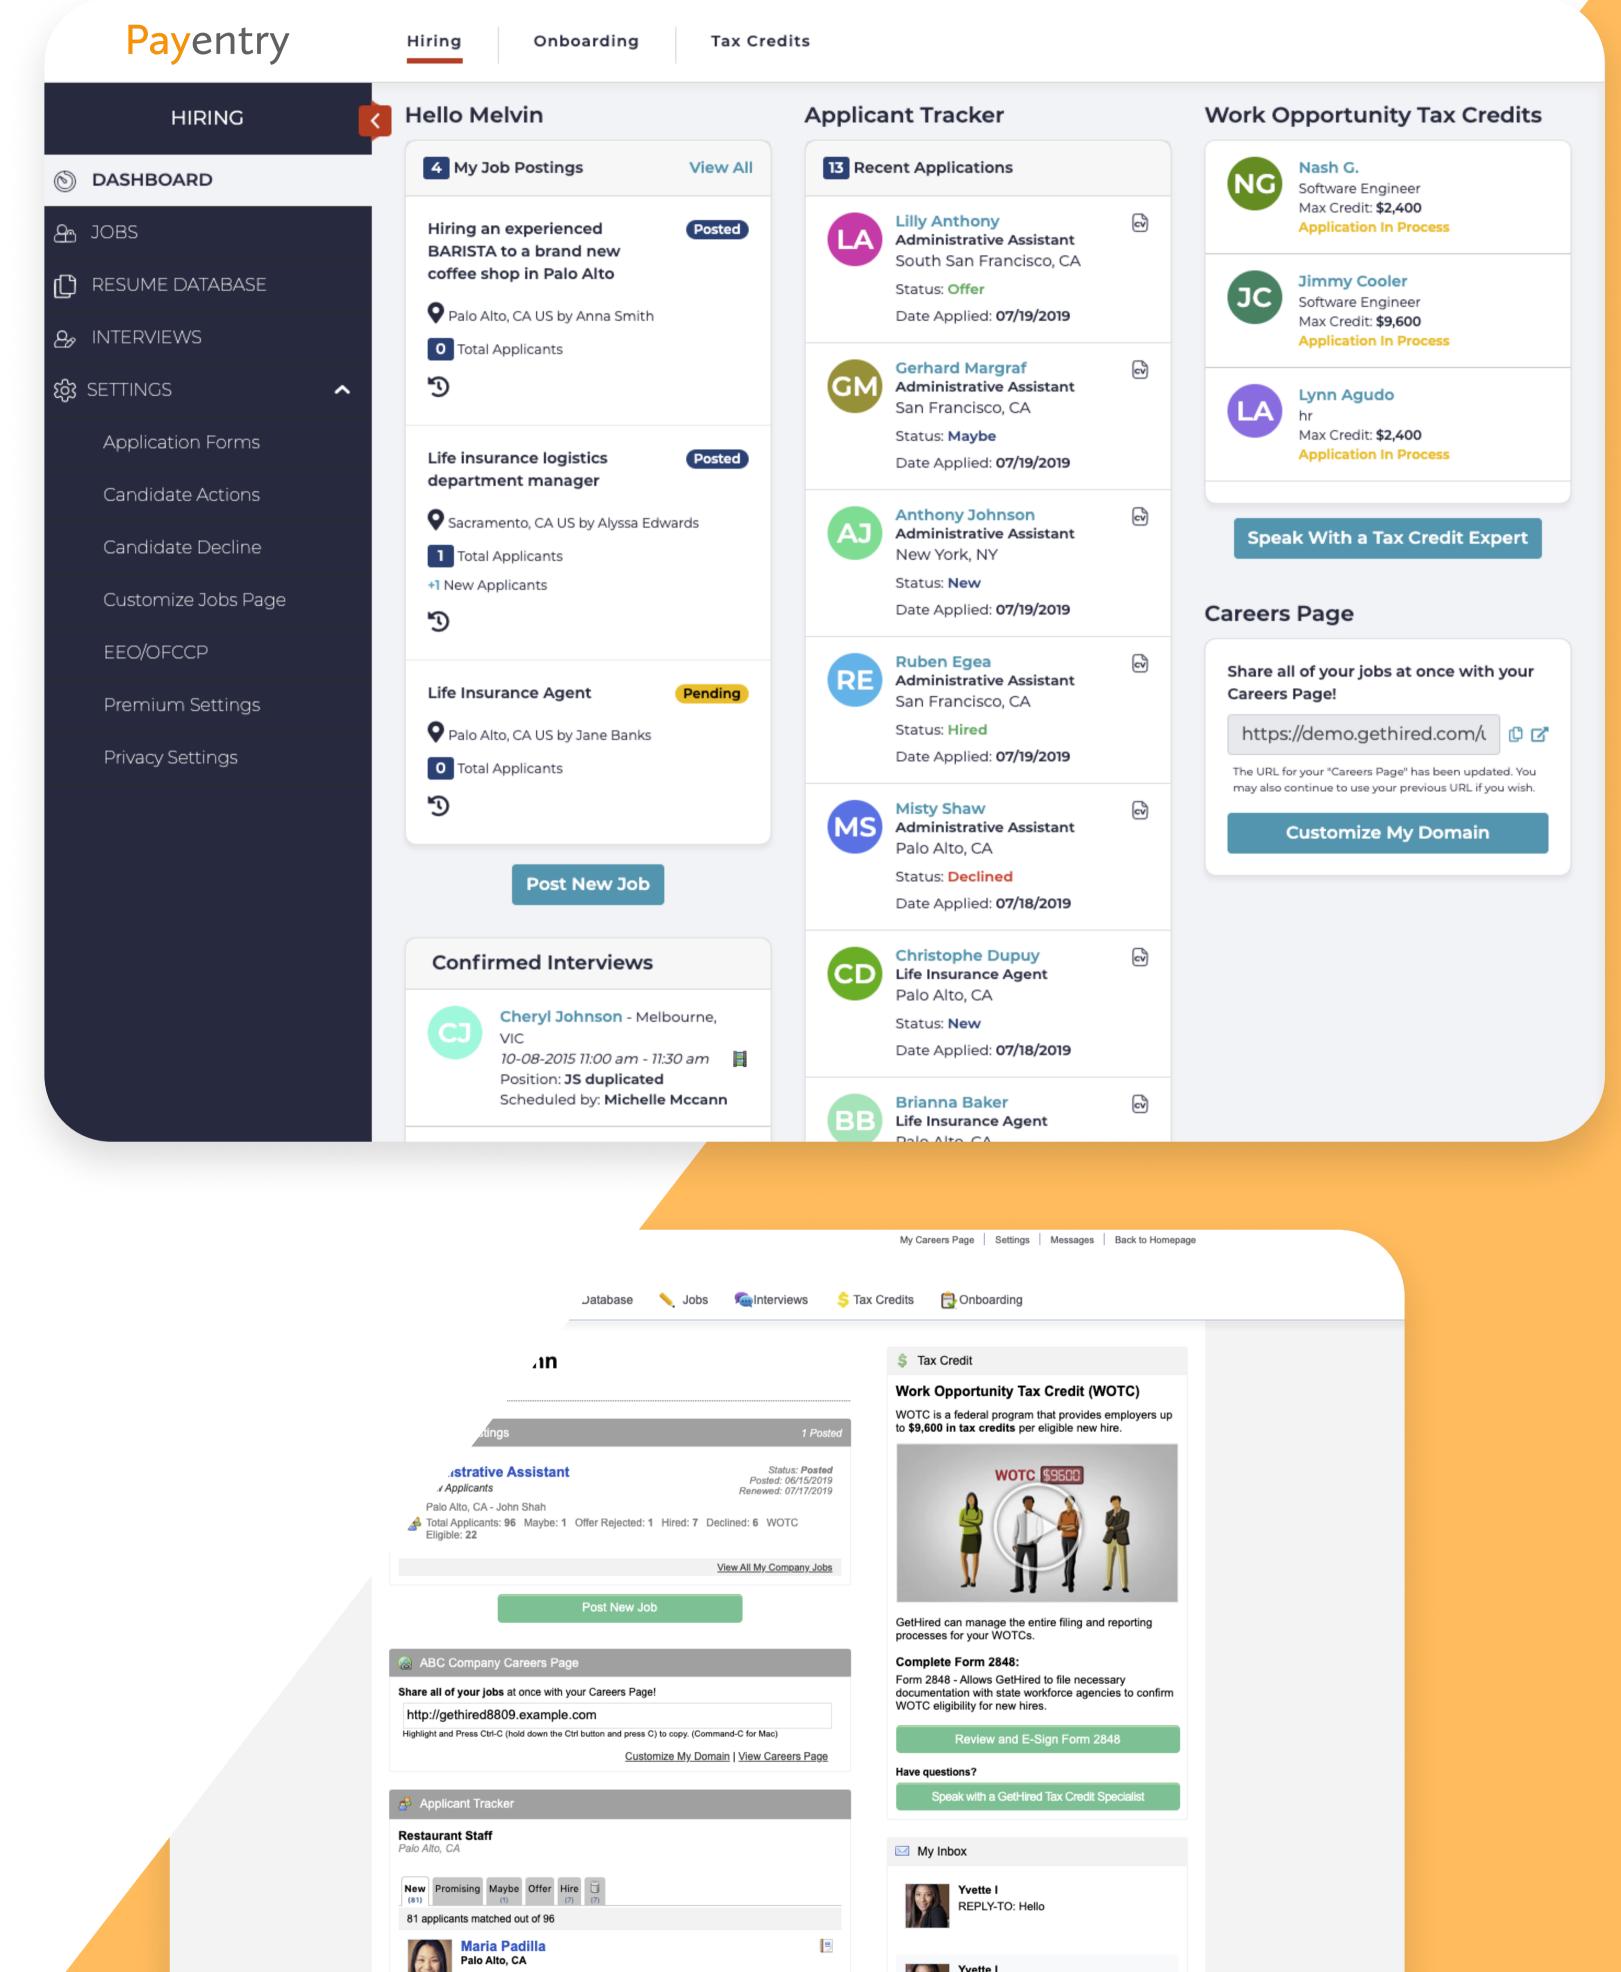

### **Hiring: Dashboard**

#### Hiring, Onboardig, WOTC

Similaities and differences in the Dashboard.

The Applicant Tracker shows the most recent applications regardless of the jobs. You can click the applicant name to go their application.

📣 Applicant Tracker