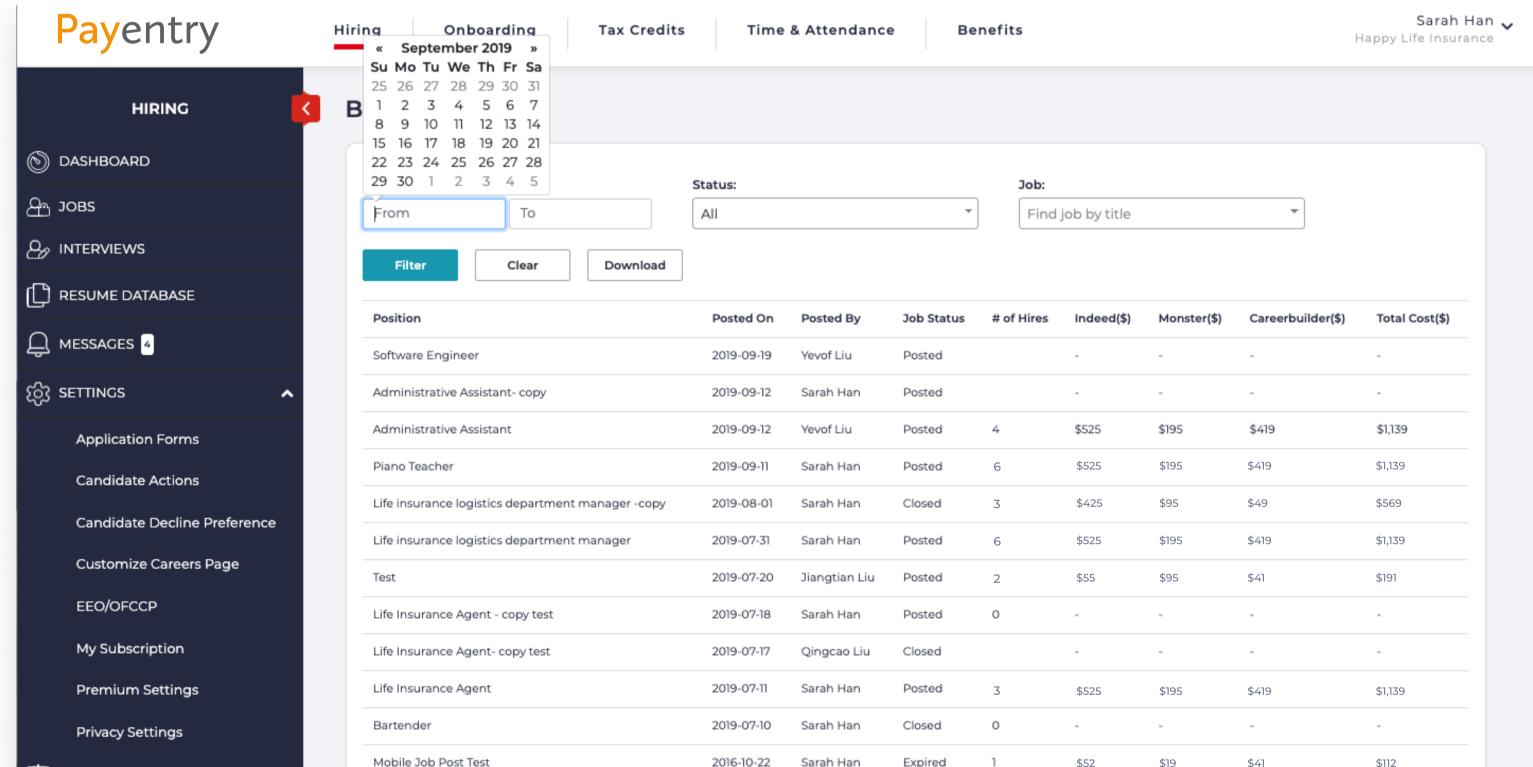

## Hiring: Reports

#### Hiring, Onboardig, WOTC

<u>Hiring reports to help you track and manage your process.</u>

| Premium Settings    | November -<br>December -                    | Jan Fep        | Wat Pbi     | Way Jnu            | Iny Mad 26b            | Oci Non    | Dec          |
|---------------------|---------------------------------------------|----------------|-------------|--------------------|------------------------|------------|--------------|
| Privacy Settings    | Position                                    | Location       | Date Posted | Date of First Hire | Job Status Date Closed | # of Hires | Time to Hire |
|                     | Software Engineer                           | Caballo, NM    | 2019-09-19  | 2019-05-02         | Posted                 | 9          | 18           |
| Time to Fill        | Administrative Assistant- copy              | Palo Alto, CA  | 2019-09-12  | 2019-09-17         | Posted                 | 2          | 20           |
| Budget per Job      | Administrative Assistant                    | Palo Alto, CA  | 2019-09-12  | 2019-07-19         | Posted                 | 4          | 54           |
|                     | Piano Teacher                               | Palo Alto, CA  | 2019-09-11  | 2019-08-18         | Posted                 | 9<br>2     | 79           |
| Q Search Applicants | Life insurance logistics department manager | Sacramento, CA | 2019-07-31  | 2019-08-08         | Posted                 | 10         | 13           |
|                     |                                             |                |             |                    |                        |            |              |

| REPORTS A           | Mobile Job Post Test                  | 2016-10-22 Saran Han | Expired | I  | \$52  | \$19  | \$41  | \$112   |
|---------------------|---------------------------------------|----------------------|---------|----|-------|-------|-------|---------|
|                     | Coordinator, Communications (1.0 FTE) | 2016-04-19           | Expired | 10 | \$525 | \$195 | \$419 | \$1,139 |
| Time to Fill        | JS duplicated                         | 2015-07-24 Sarah Han | Expired | 0  | -     | -     |       | -       |
| Budget per Job      |                                       |                      |         |    |       |       |       |         |
| Q Search Applicants |                                       |                      |         |    |       |       |       |         |
|                     |                                       |                      |         |    |       |       |       |         |
|                     |                                       |                      |         |    |       |       |       |         |