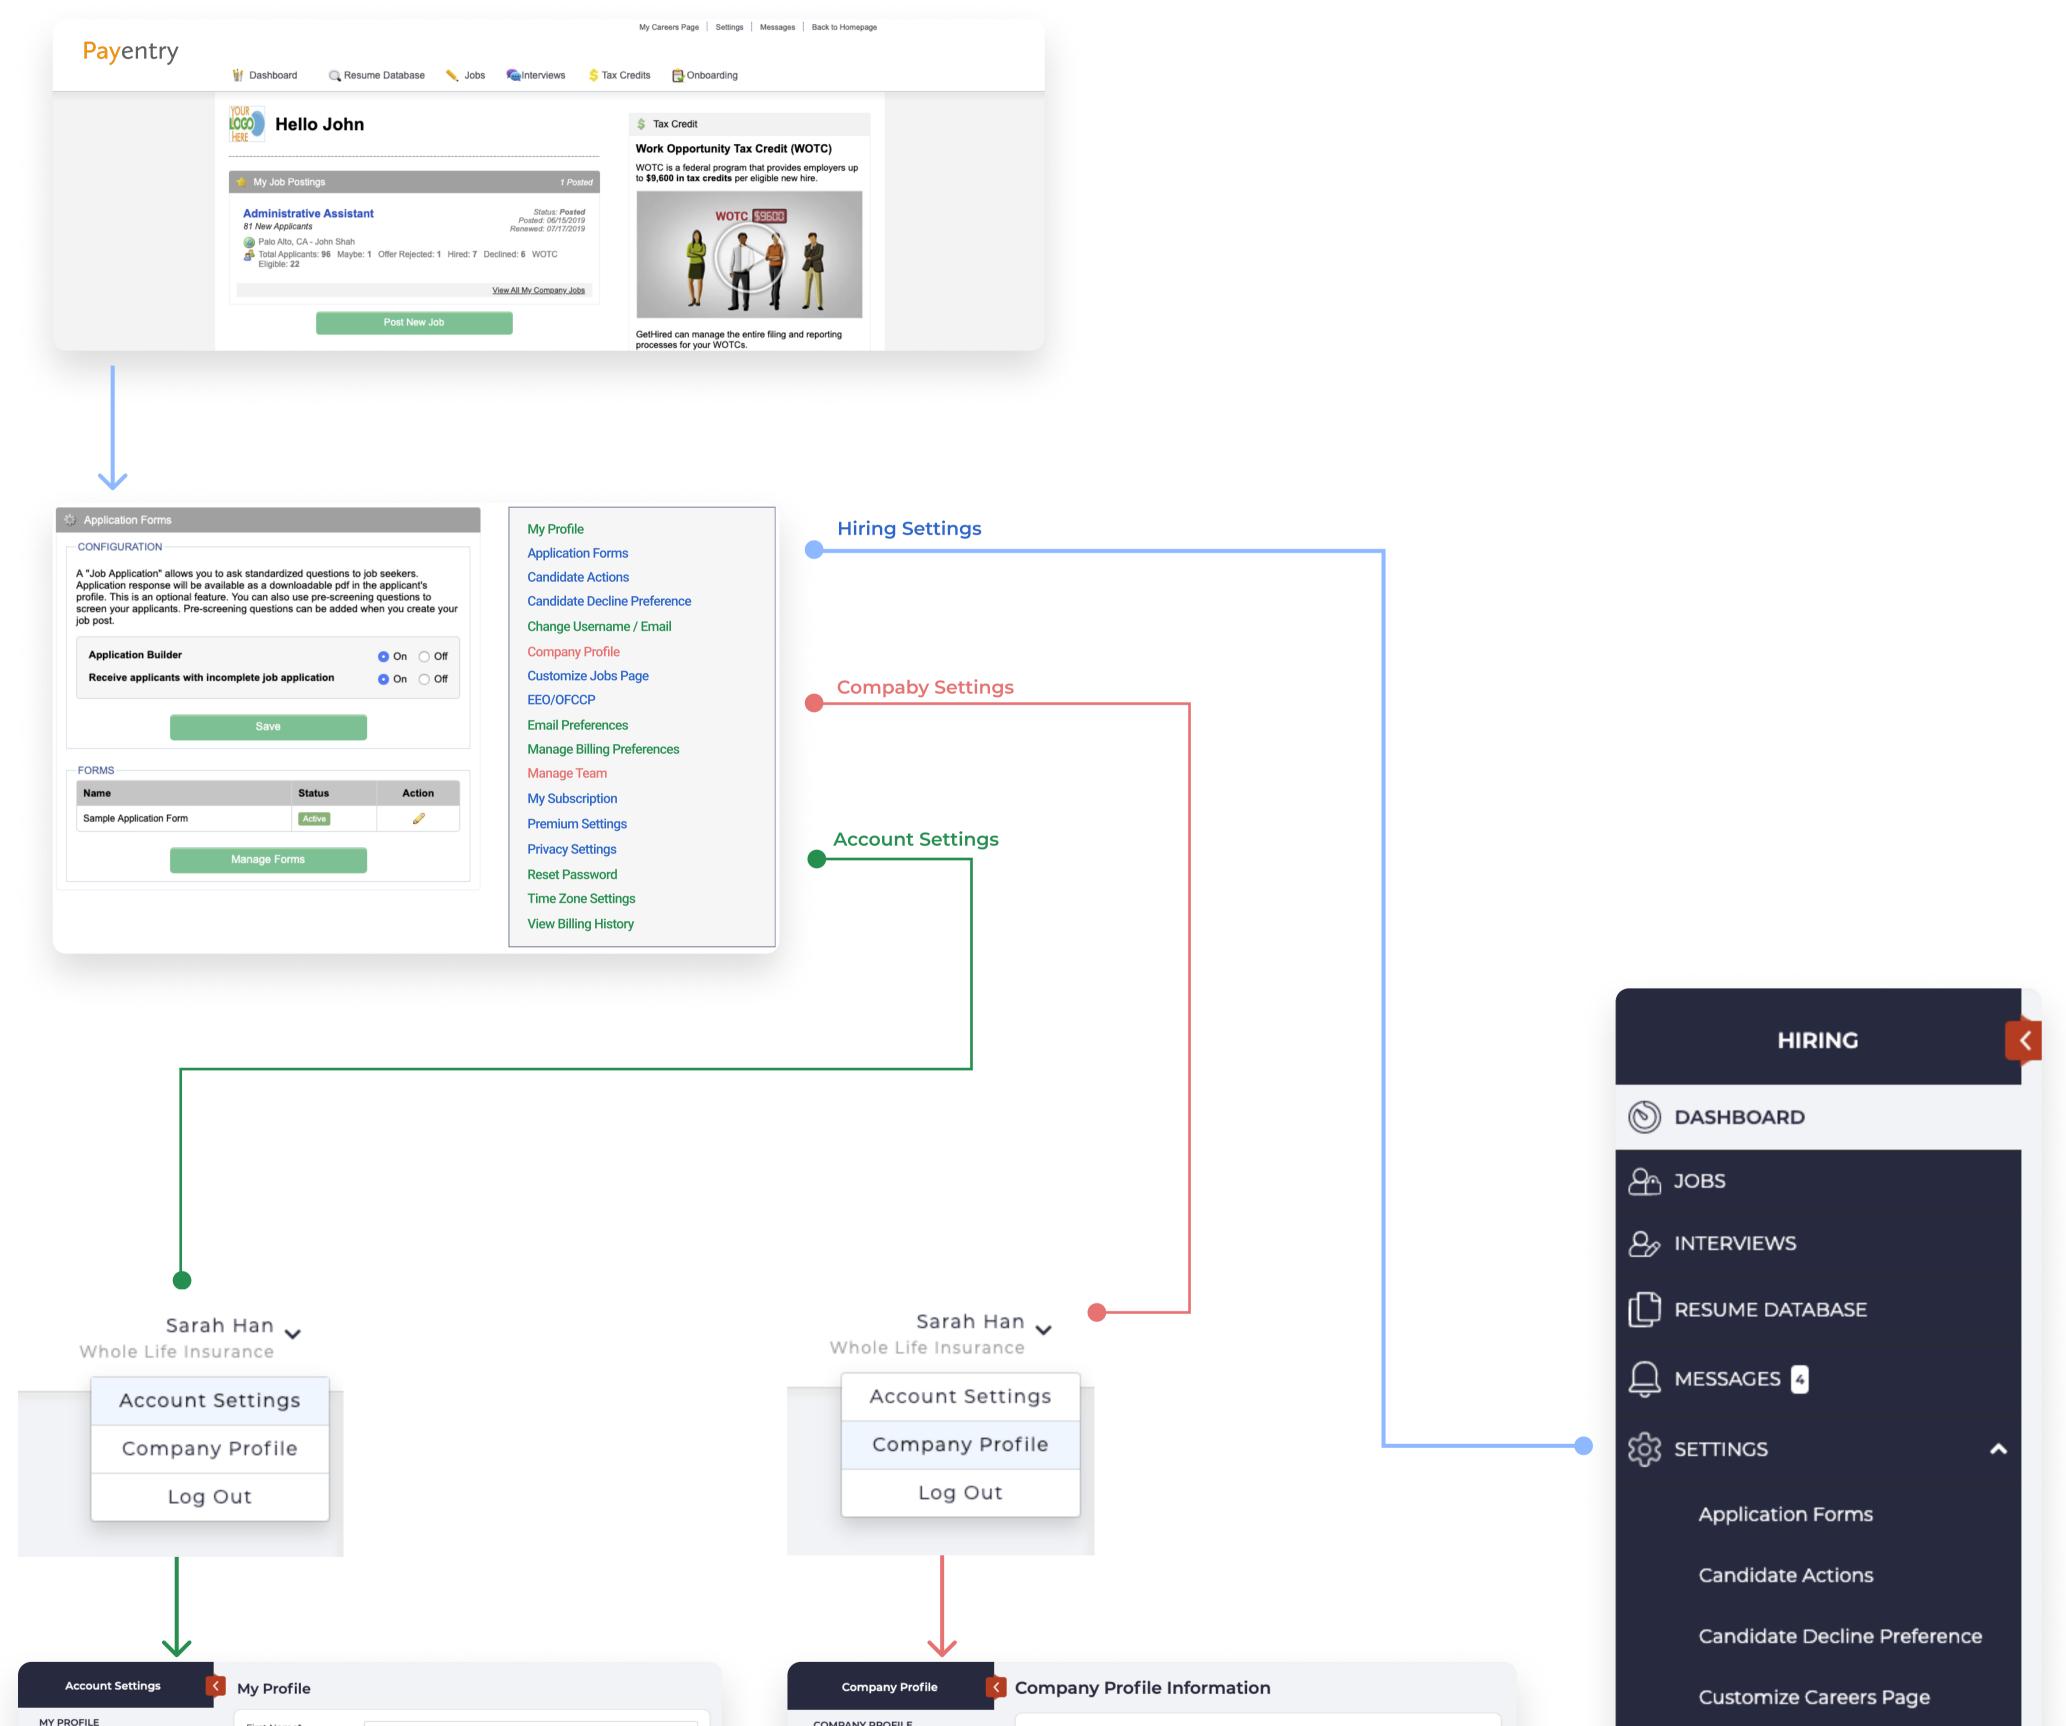

## Settings

#### Settings got grouped into 3 new sections

The first one related to the hiring product is now located under "Settings" on the left menu of "Hiring";
 If you click on the user name in the right upper corner you will find "Account Settings"
 If you click on the user name in the right upper corner you will find "Company Profile Settings"