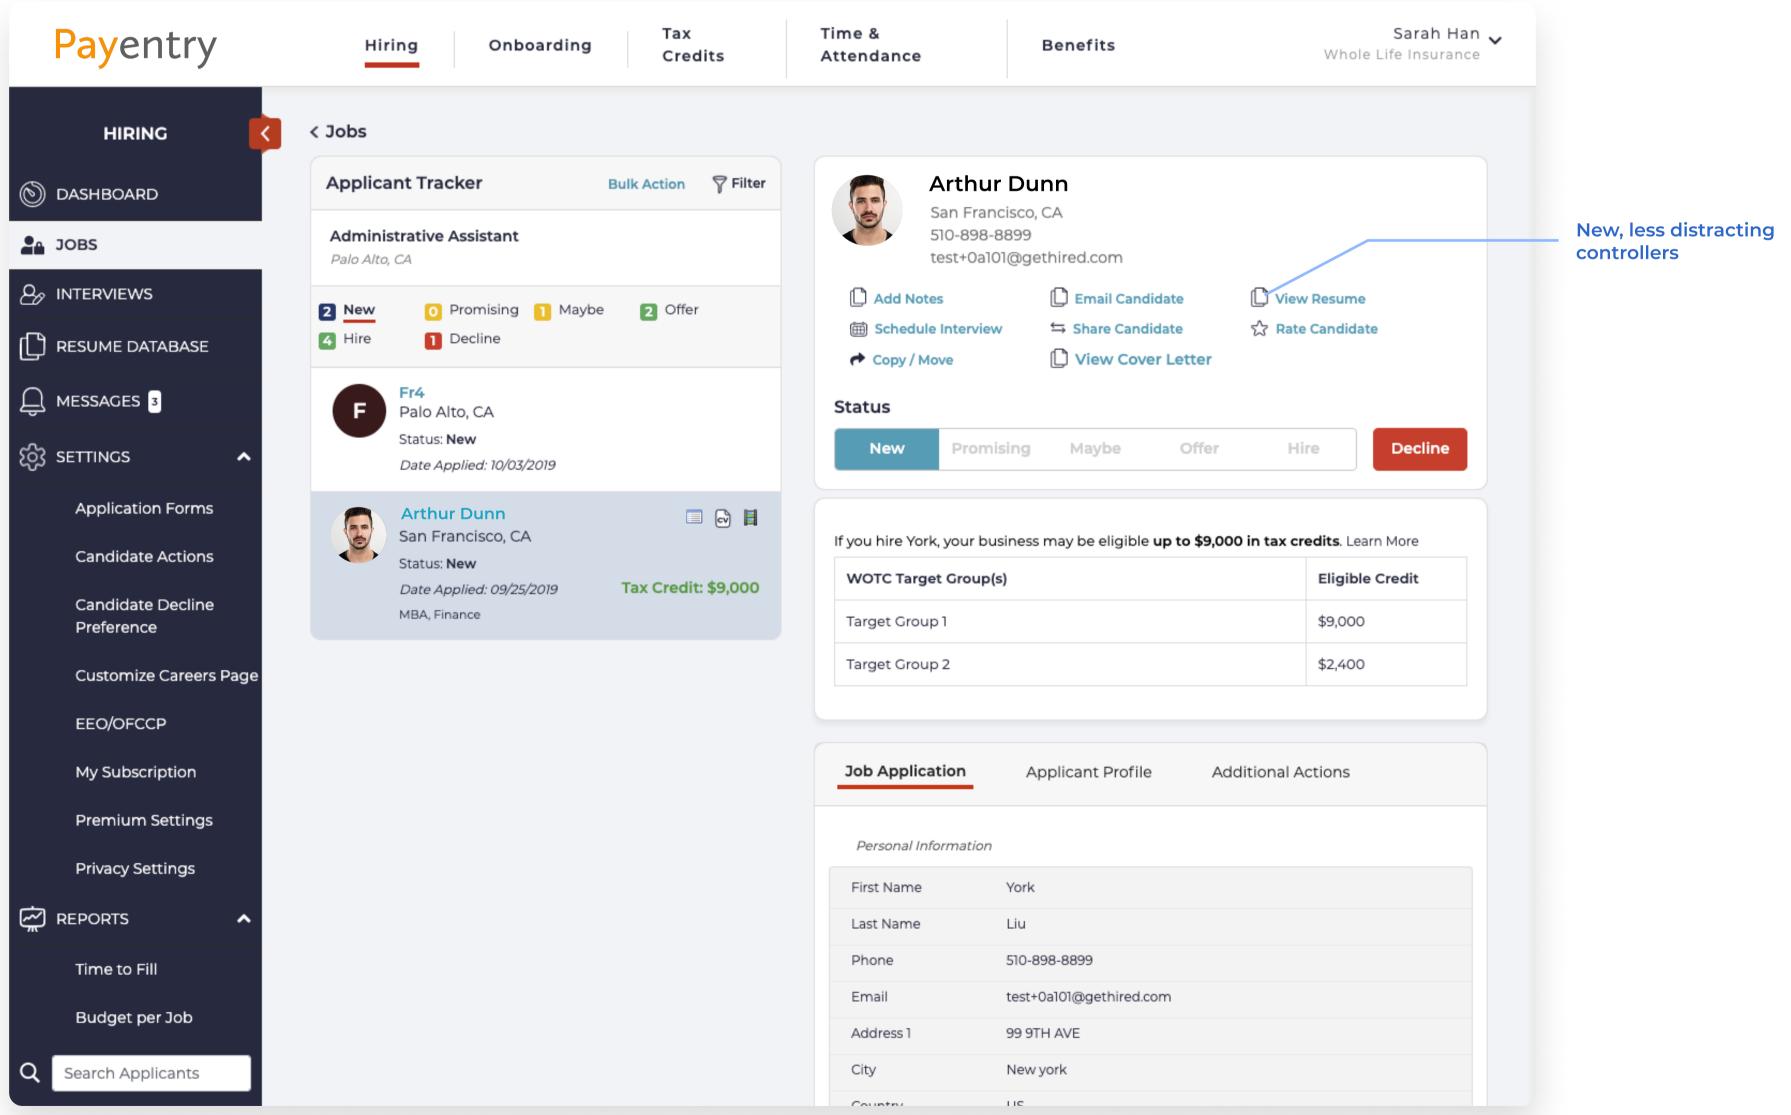

## Hiring: Applicant Tracker

### Hiring, Onboardig, WOTC

#### **Applicant Profiles - less distracting UI controls!**

| First Name | York                    |
|------------|-------------------------|
| Last Name  | Liu                     |
| Phone      | 510-898-8899            |
| Email      | test+0a101@gethired.com |
| Address 1  | 99 9TH AVE              |
| City       | New york                |
| Country    | LIC                     |