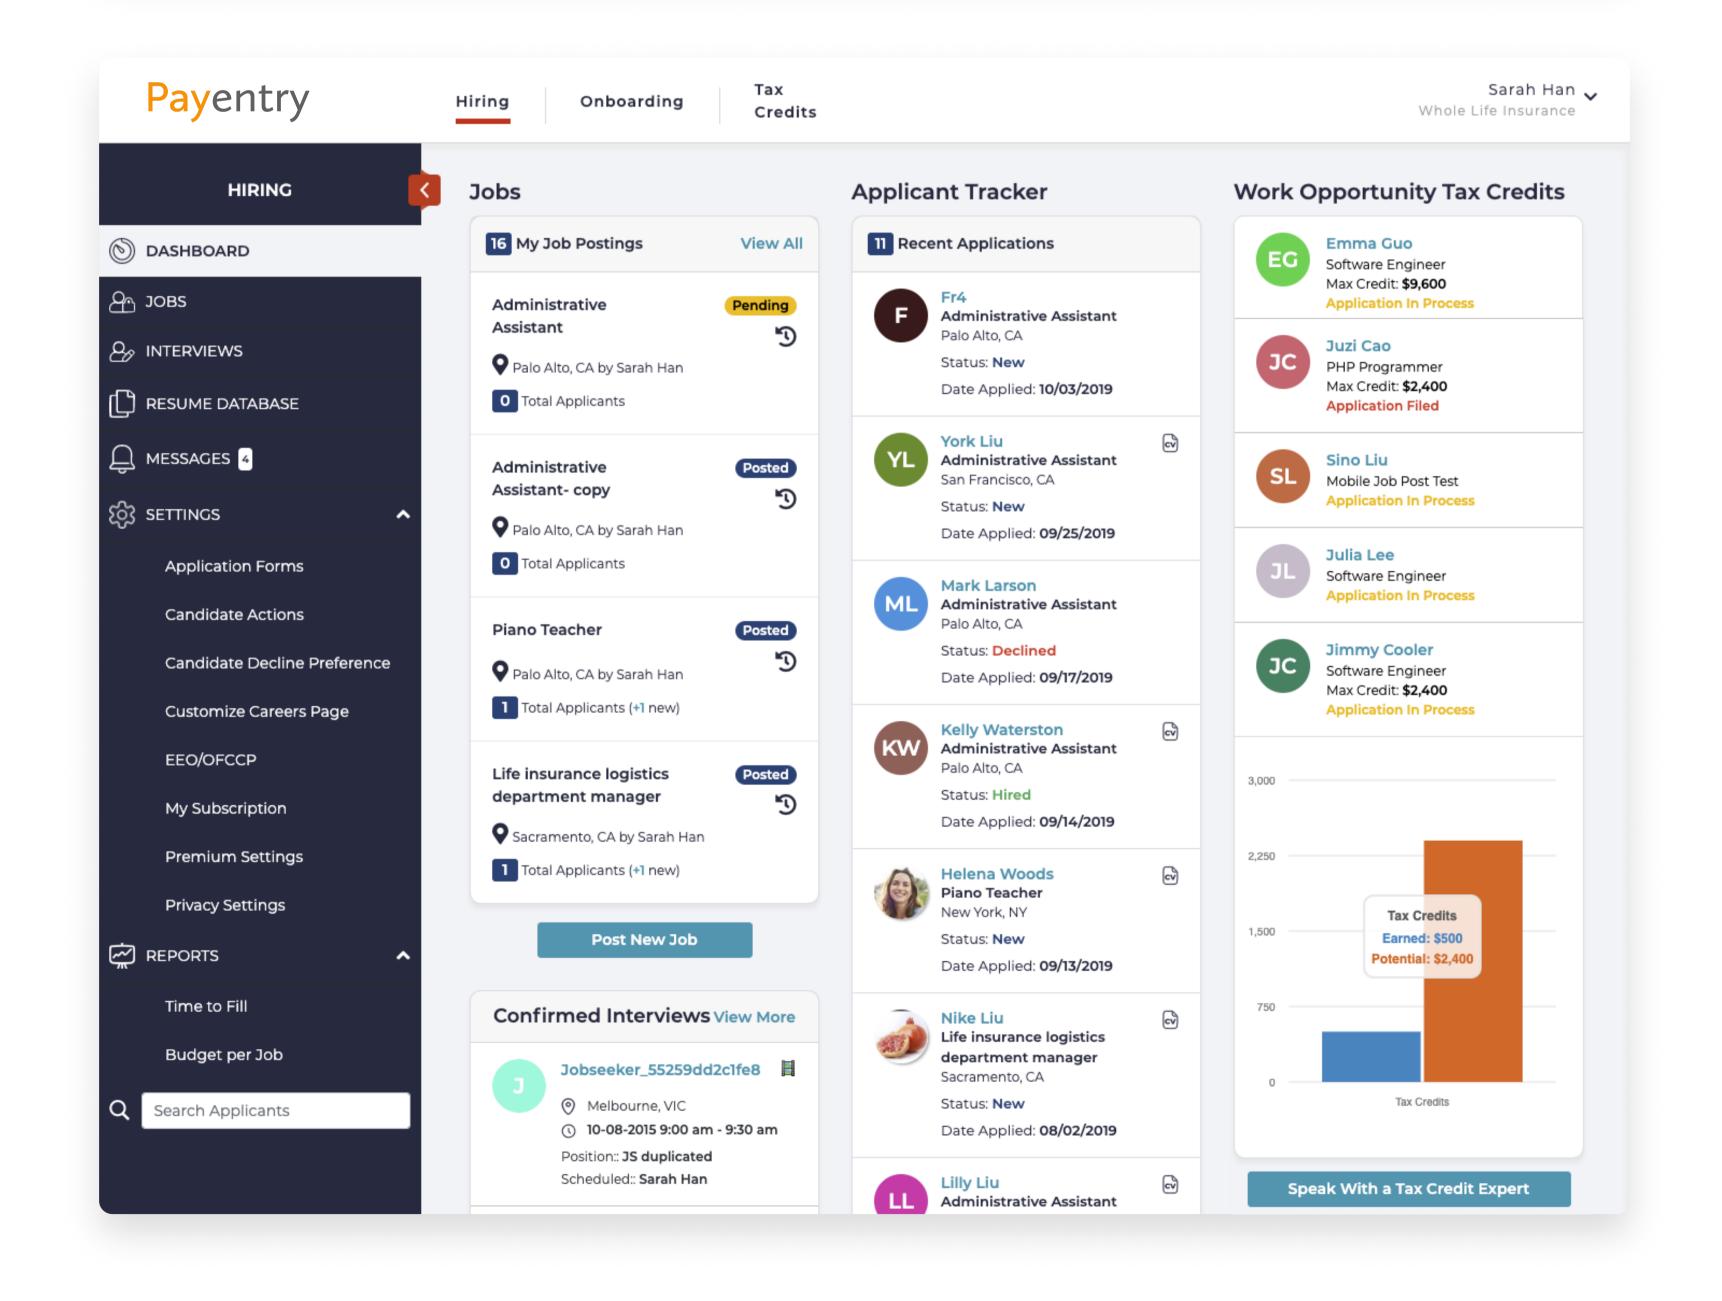

### **Hiring: Dashboard**

#### Hiring, Onboardig, WOTC

Similaities and differences in the Dashboard.

The Applicant Tracker shows the most recent applications regardless of the jobs. You can click the applicant name to go their application.

📣 Applicant Tracker