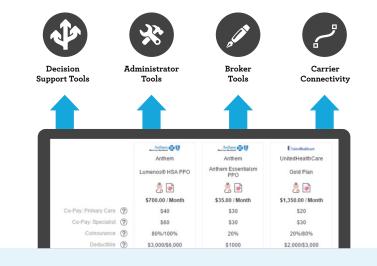

With decision support, administrator and broker tools, and the ability to connect directly to carriers, this solution has everything businesses of any size need to effciently manage benefit enrollment and administration.

## **Decision Support Tools:**

Our enrollment solution provides the tools employees need to make informed decisions through the enrollment process and beyond.

- Side-by-Side Plan Comparison Views
- Self-Help Glossary
- Find Your Doctor Tool
- Summary of Benefits & Coverage Documents

## Connection for Any Sized Company:

Previously, only large companies had a direct connection to carriers that took up to 12 weeks to set up. Payentry Benefits can connect companies of any size to insurance carriers in less than a week. Take control of your benefits process and data - deliver what's relevant to the insurance carrier without having to lift a finger.

### Get More Time:

Administrators and Brokers are provided with the tools to make their job easier while providing employees with the best enrollment experience possible.

- Customizable Eligibility Rules
- Flexible Contribution Definitions
- Configurable Open Enrollment & Eligibility Templates
- Extensive Census Reporting Capabilities
- Automated Deduction Updates