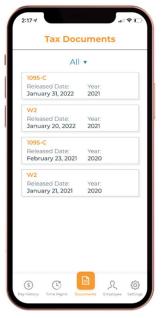

## PAYENTRY MOBILE APP

Individuals can use the Payentry mobile app to view pay history and paystub details, clock in and out, view annual tax forms, and company information.

With an updated user interface, users can personalize their secure login experience and navigate easily between features.