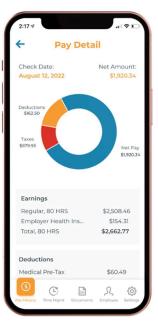

## PAYENTRY MOBILE APP

Individuals can use the Payentry mobile app to view pay history and paystub details, clock in and out, view annual tax forms, and company information.

With an updated user interface, users can personalize their secure login experience and navigate easily between features.