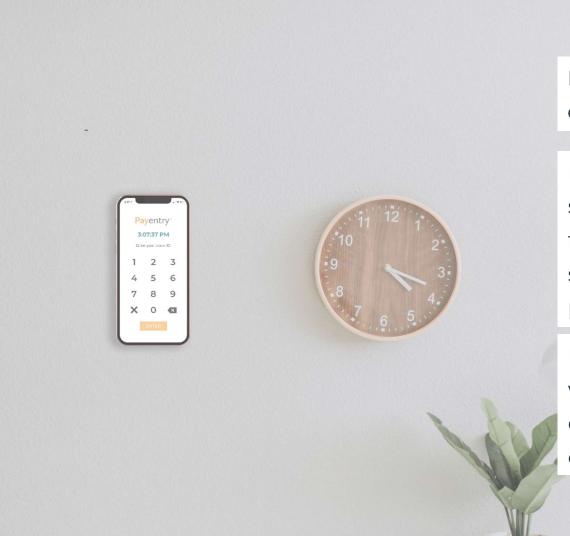

## **ON-THE-GO**

Payentry's kiosk clock is a faster and easier way to punch in and out of work.

It allows employees who work in the same location to clock in and out from a single computer or tablet by simply typing in their Clock ID and pressing a button.

For additional security and to combat wage and hour fraud, employers may enable facial recognition to ensure the correct employee is clocking in and out.