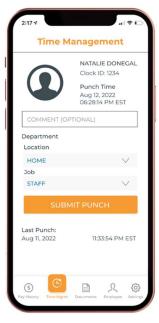

## PAYENTRY MOBILE APP

Individuals can use the Payentry mobile app to view pay history and paystub details, clock in and out, view annual tax forms, and company information.

With an updated user interface, users can personalize their secure login experience and navigate easily between features.

## **ON-THE-GO**

Payentry's kiosk clock is a faster and easier way to punch in and out of work.

It allows employees who work in the same location to clock in and out from a single computer or tablet by simply typing in their Clock ID and pressing a button.

For additional security and to combat wage and hour fraud, employers may enable facial recognition to ensure the correct employee is clocking in and out.