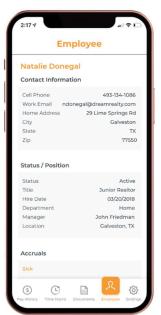

## PAYENTRY MOBILE APP

Individuals can use the Payentry mobile app to view pay history and paystub details, clock in and out, view annual tax forms, and company information.

With an updated user interface, users can personalize their secure login experience and navigate easily between features.