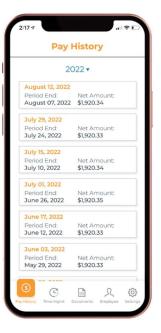

## PAYENTRY MOBILE APP

Individuals can use the Payentry mobile app to view pay history and paystub details, clock in and out, view annual tax forms, and company information.

With an updated user interface, users can personalize their secure login experience and navigate easily between features.